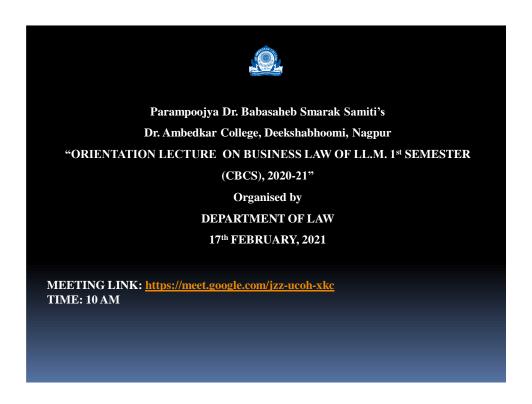

Ms. Binaifer Hathiram, Visiting Faculty, Department of Law, Dr. Ambedkar College, Deekshabhoomi, Nagpur also discussed about the importance of studying the subject of "Business law". She further with the help of Power point presentation, discussed in detail the syllabus of "Corporate law". Both the speakers with the help of collaborative teaching method threw light on the strategy to be employed by the students while studying the subject of Business law at the Post Graduate level. The proceeding of the lecture was conducted by Ms. Binaifer Hathiram, Visiting Faculty, Department of Law, Dr. Ambedkar College, Deekshabhoomi, Nagpur. The orientation lecture was attended by approximately 05 students of LL.M. 1st Semester (CBCS). Feedback was also taken from them.

### **PHOTOS**:

DR. PRATIMA LOKHANDE, ASSISTANT PROFESSOR, DEPARTMENT OF LAW, ADDRESSING THE STUDENTS DURING THE "ORIENTATION LECTURE ON BUSINESS LAW OF LL.M. 1st SEMESTER (CBCS), 2020-21"

BINAIFER HATHIRAM, VISITING FACULTY, DEPARTMENT OF LAW, ADDRESSING THE STUDENTS DURING THE "ORIENTATION LECTURE ON BUSINESS LAW OF LL.M. 1st SEMESTER (CBCS), 2020-21"