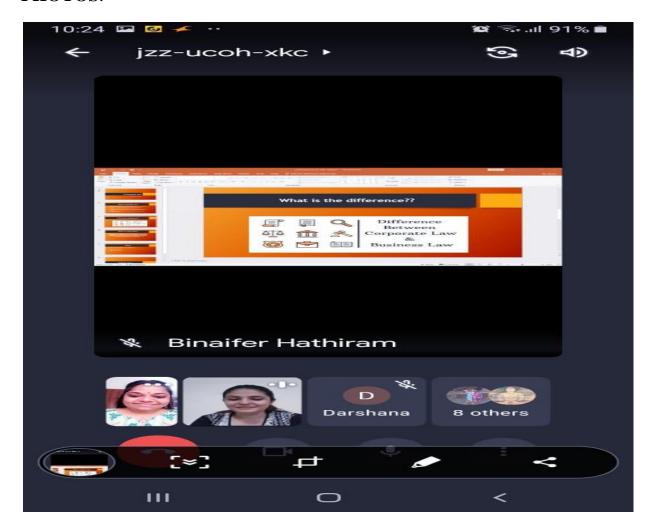

Ms. Binaifer Hathiram, Visiting Faculty, Department of Law, Dr. Ambedkar College, Deekshabhoomi, Nagpur also discussed about the importance of studying the subject of "Business law". She further with the help of Power point presentation, discussed in detail the syllabus of "Corporate law". Both the speakers with the help of collaborative teaching method threw light on the strategy to be employed by the students while studying the subject of Business law at the Post Graduate level. The proceeding of the lecture was conducted by Ms. Binaifer Hathiram, Visiting Faculty, Department of Law, Dr. Ambedkar College, Deekshabhoomi, Nagpur. The orientation lecture was attended by approximately 05 students of LL.M. 1st Semester (CBCS). Feedback was also taken from them.

### **PHOTOS**:

DR. PRATIMA LOKHANDE, ASSISTANT PROFESSOR, DEPARTMENT OF LAW, ADDRESSING THE STUDENTS DURING THE "ORIENTATION LECTURE ON BUSINESS LAW OF LL.M. 1st SEMESTER (CBCS), 2020-21"

BINAIFER HATHIRAM, VISITING FACULTY, DEPARTMENT OF LAW, ADDRESSING THE STUDENTS DURING THE "ORIENTATION LECTURE ON BUSINESS LAW OF LL.M. 1st SEMESTER (CBCS), 2020-21"